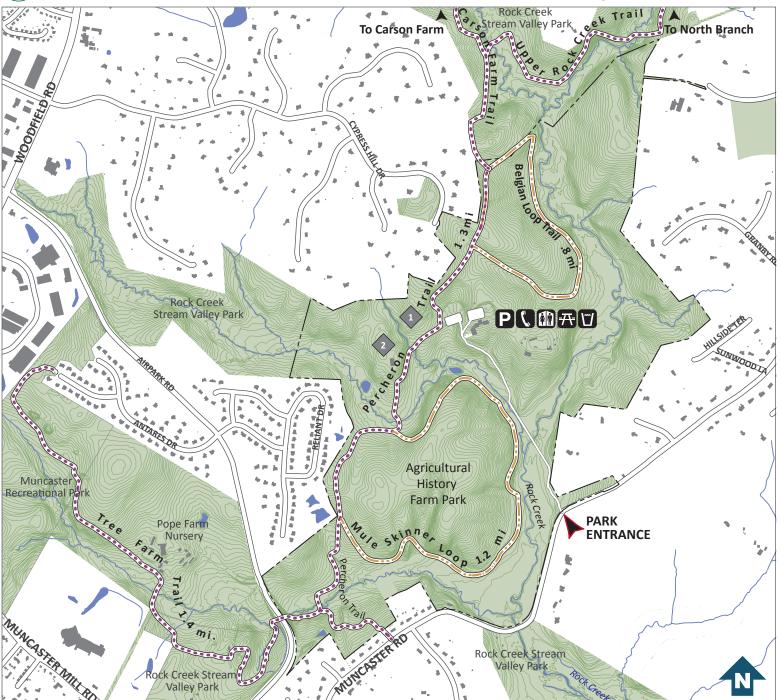

18400 Muncaster Road, Derwood, MD 20855

Length 4.7 miles of natural surface trails

## **TRAIL FEATURES**

Bathrooms & Phones are only available when Agricultural History Farm Park Activity center is open (M-F 8am to 4pm).

Please help preserve Montgomery Parks' trails. Avoid hiking, biking or riding on trails within 24 hours of significant rain, especially between November and April.

Horse Trailer Parking

Newmantown Historic Area

NATURAL SURFACE TRAIL TRAIL CONNECTOR

HIKER/BIKER ONLY TRAIL TRAIL CONNECTOR

HIKER ONLY TRAIL CONNECTOR PARKLANDS & TOPOGRAPHY

STREAMS & PONDS

USE CAUTION STEEP SLOPE

PARKING (

NON-EMERGENCY: 301.972.9396 EMERGENCY: PARK POLICE: 301.949.3010

TRAIL ISSUES: 301.670.8080

Please Note: Any trail connectors are shown solely for neighborhood access. They may not be part of the main park trail system, and may not be signed or maintained to park standards.